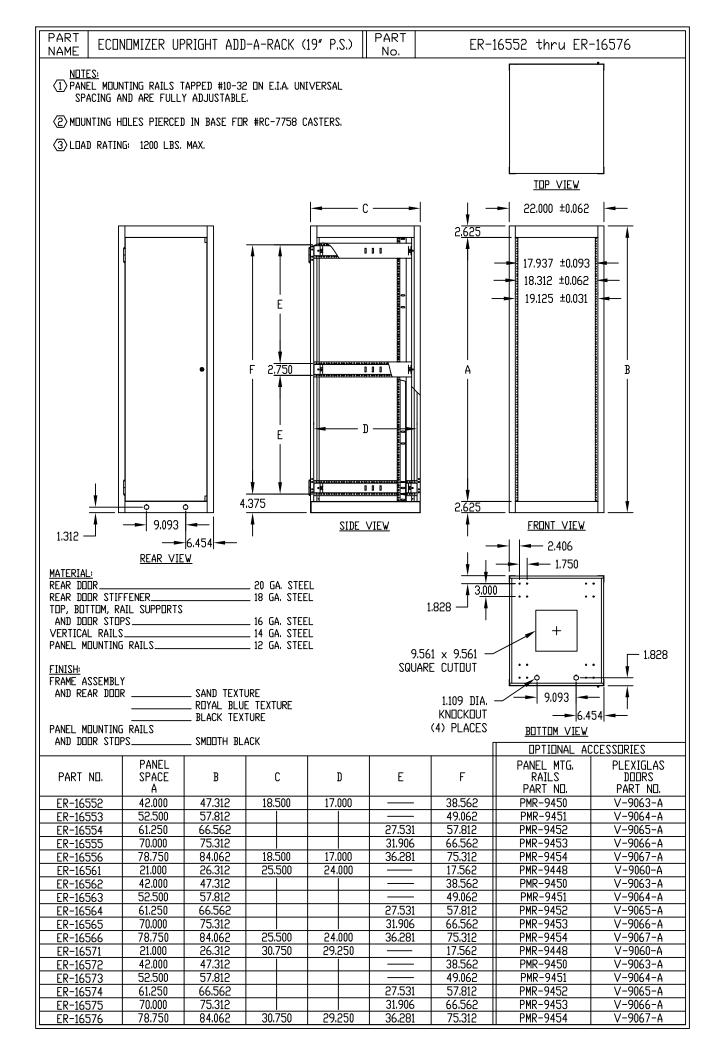

Assembly consists of welded frame, rear door and one pair of panel mounting rails.

| 19" Panel Width Non-Ventilated |                  |          |           |            |  |  |
|--------------------------------|------------------|----------|-----------|------------|--|--|
| Catalog Number                 | Acce-<br>ssories | Drawings | Used With | Weight lbs |  |  |
| ER-16552                       |                  |          | ER-16502  | 95         |  |  |
| ER-16553                       |                  |          | ER-16503  | 106        |  |  |
| ER-16554                       |                  |          | ER-16504  | 118        |  |  |
| ER-16555                       |                  |          | ER-16505  | 127        |  |  |
| ER-16556                       |                  |          | ER-16506  | 136        |  |  |
| ER-16561                       |                  |          | N/A       | 83         |  |  |
| ER-16562                       |                  |          | ER-16512  | 107        |  |  |
| ER-16563                       |                  |          | ER-16513  | 119        |  |  |
| ER-16564                       |                  |          | ER-16514  | 132        |  |  |

| ER-16565 |  | ER-16515 | 140 |
|----------|--|----------|-----|
| EK 10303 |  | ER 10313 | 110 |
| ER-16566 |  | ER-16516 | 150 |
| ER-16571 |  | N/A      | 95  |
| ER-16572 |  | ER-16522 | 117 |
| ER-16573 |  | ER-16523 | 128 |
| ER-16574 |  | ER-16524 | 143 |
| ER-16575 |  | ER-16525 | 151 |
| ER-16576 |  | ER-16526 | 162 |